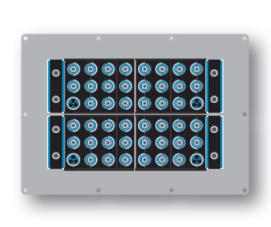

| Int. Frame Size | Ext. Frame Size | Wall Opening Size HxW | ~ Weight (gr) |
|--------------|-----------------------|-----------------|-----------------|-----------------------|---------------|
| DG-SD/36     | 36x7/8" or 1/2", 6xIF | 2x [120x280 mm] | 370x400 mm      | 270x300 mm            | 11,570        |
| 033621-02    |                       | •               |                 |                       |               |



| Article/Code | Feeder Holes           | Int. Frame Size | Ext. Frame Size | Wall Opening Size HxW | ~ Weight (gr) |
|--------------|------------------------|-----------------|-----------------|-----------------------|---------------|
| DG-SD/48     | 48x7/8" or 1/2", 12xIF | 4x [120x200 mm] | 370x525 mm      | 270x425 mm            | 18,980        |

034841-03







# Air Conditioner Pipe Sealing Aparatus

| Article/Code | Feeder Holes | Int. Frame Size | Ext. Frame Size | Wall Opening Size HxW | ~ Weight (gr) |
|--------------|--------------|-----------------|-----------------|-----------------------|---------------|
| APS/2        |              |                 |                 | W 4                   |               |
| 050221-02    |              |                 |                 |                       |               |





| Article/Code | Feeder Holes | Int. Frame Size | Ext. Frame Size | Wall Opening Size HxW | ~ Weight (gr) |
|--------------|--------------|-----------------|-----------------|-----------------------|---------------|
| APS/1        |              |                 |                 | Q                     |