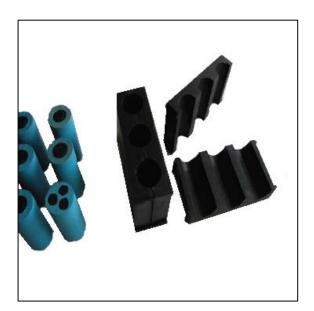

#### **Features**

WPTE is produced from special rubber, which is highly resistant to harsh climatic conditions. Standards of 75 up to 90 shore of this rubber results in excellent sealing and provides IP 67 protection.

Cable Modules come in two different diameters (7/8' and 1/2') and with their specially designed frame they allow perfect fitting of cables for the commonly used diameters in GSM business.

Different sized modules can be used within the same frame to achieve the desired settings.