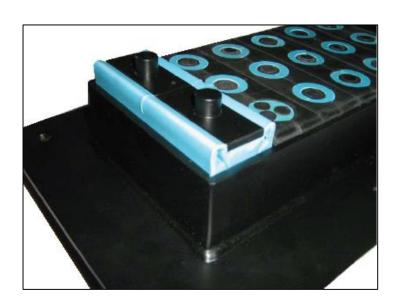

Cable Modules come in two different diameters (7/8' and 1/2') and with their specially designed frame they allow perfect fitting of cables for the commonly used diameters in GSM business.

Different sized modules can be used within the same frame to achieve the desired settings.