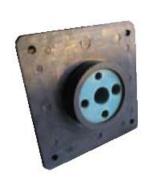

# Mains & Earthing Cable Entrance

| Article/Code | Feeder Holes | Int. Frame Size | Ext. Frame Size | Wall Opening Size HxW | ~ Weight (gr) |
|--------------|--------------|-----------------|-----------------|-----------------------|---------------|
| MEC/01       |              |                 |                 | Q                     |               |
| 300121-15    |              |                 |                 |                       |               |