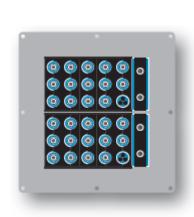

| Article/Code | Feeder Holes         | Int. Frame Size | Ext. Frame Size | Wall Opening Size HxW | ~ Weight (gr) |
|--------------|----------------------|-----------------|-----------------|-----------------------|---------------|
| DG-SD/30     | 30x7/8" or 1/2",6xIF | 2x [120x240 mm] | 370x360 mm      | 270x260 mm            | 10,790        |
| 033021-02    |                      |                 |                 |                       |               |