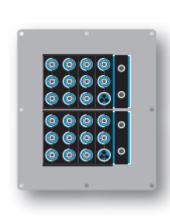

## Wall Pass Through Equipment, [DG-SD/24, DG-SD/30]

| Article/Code | Feeder Holes         | Int. Frame Size | Ext. Frame Size | Wall Opening Size HxW | ~ Weight (gr) |
|--------------|----------------------|-----------------|-----------------|-----------------------|---------------|
| DG-SD/24     | 24x7/8" or 1/2",6xIF | 2x [120x200 mm] | 370x320 mm      | 270x220 mm            | 10,000        |
| 032421-02    |                      | •               | •               |                       |               |