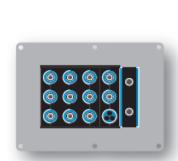

## Wall Pass Through Equipment, [DG-K/12, DG-K/15] Rubber Coated Steel Frame

| Article/Code | Feeder Holes          | Int. Frame Size | Ext. Frame Size | Wall Opening Size HxW | ~ Weight (gr) |
|--------------|-----------------------|-----------------|-----------------|-----------------------|---------------|
| DG-K/12      | 12x7/8" or 1/2", 3xlF | 120x200 mm      | 220x300 mm      | 150x230 mm            | 5,550         |
| 031221-00    |                       |                 |                 |                       |               |

| Article/Code | Feeder Holes          | Int. Frame Size | Ext. Frame Size | Wall Opening Size HxW | ~ Weight (gr) |
|--------------|-----------------------|-----------------|-----------------|-----------------------|---------------|
| DG-K/15      | 15x7/8" or 1/2", 3xlF | 120x240 mm      | 220x340 mm      | 150x270 mm            | 6,250         |