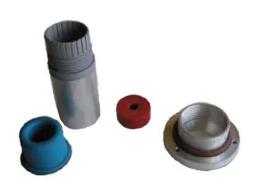

# Mains & Earthing Cable Entrance

| Article/Code | Feeder Holes | Int. Frame Size | Ext. Frame Size | Wall Opening Size HxW | ~ Weight (gr) |
|--------------|--------------|-----------------|-----------------|-----------------------|---------------|
| MEC/01       |              |                 |                 | Q                     |               |
| 300121-15    |              |                 |                 |                       |               |