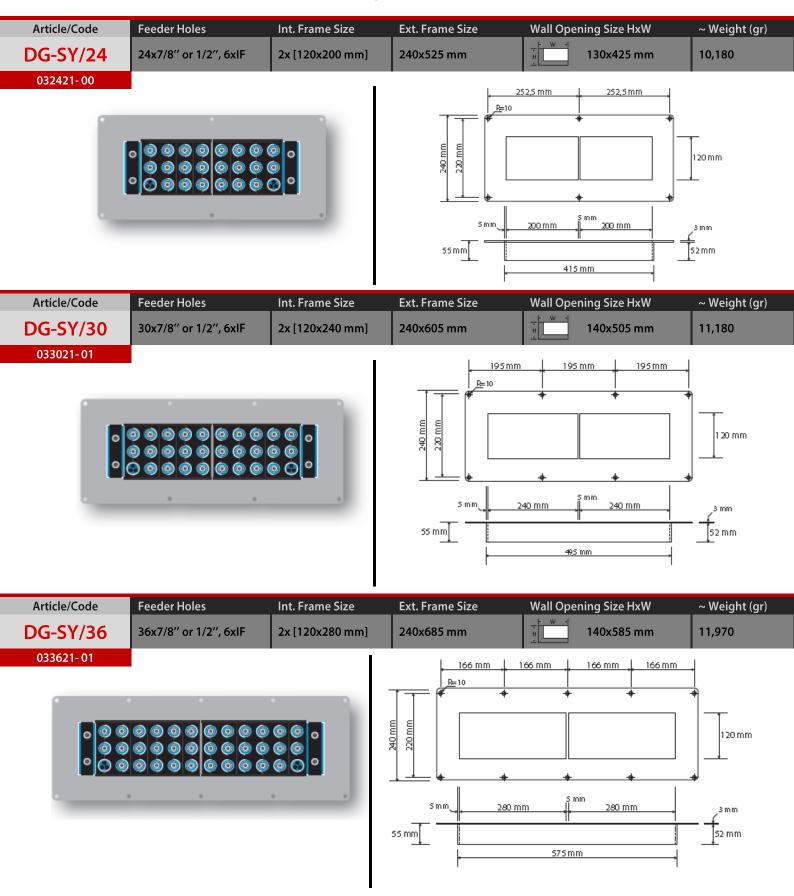

-------------|-----------------------|---------------|
| DG-K/12      | 12x7/8" or 1/2", 3xlF | 120x200 mm      | 220x300 mm      | 150x230 mm            | 5,550         |
| 031221-00    |                       |                 |                 |                       |               |





| Article/Code | Feeder Holes          | Int. Frame Size | Ext. Frame Size | Wall Opening Size HxW | ~ Weight (gr) |
|--------------|-----------------------|-----------------|-----------------|-----------------------|---------------|
| DG-K/15      | 15x7/8" or 1/2", 3xlF | 120x240 mm      | 220x340 mm      | 150x270 mm            | 6,250         |

031521-00







## Wall Pass Through Equipment, [DG-S/12, DG-S/15, DG-S/18]



290 mm



## Wall Pass Through Equipment, [DG-SY/24, DG-SY/30, DG-SY/36]





## Wall Pass Through Equipment, [DG-SD/24, DG-SD/30]

| Article/Code | Feeder Holes         | Int. Frame Size | Ext. Frame Size | Wall Opening Size HxW | ~ Weight (gr) |
|--------------|----------------------|-----------------|-----------------|-----------------------|---------------|
| DG-SD/24     | 24x7/8" or 1/2",6xIF | 2x [120x200 mm] | 370x320 mm      | 270x220 mm            | 10,000        |
| 032421-02    |                      | •               | •               |                       |               |





| Article/Code | Feeder Holes         | Int. Frame Size | Ext. Frame Size | Wall Opening Size HxW | ~ Weight (gr) |
|--------------|----------------------|-----------------|-----------------|-----------------------|---------------|
| DG-SD/30     | 30x7/8" or 1/2",6xIF | 2