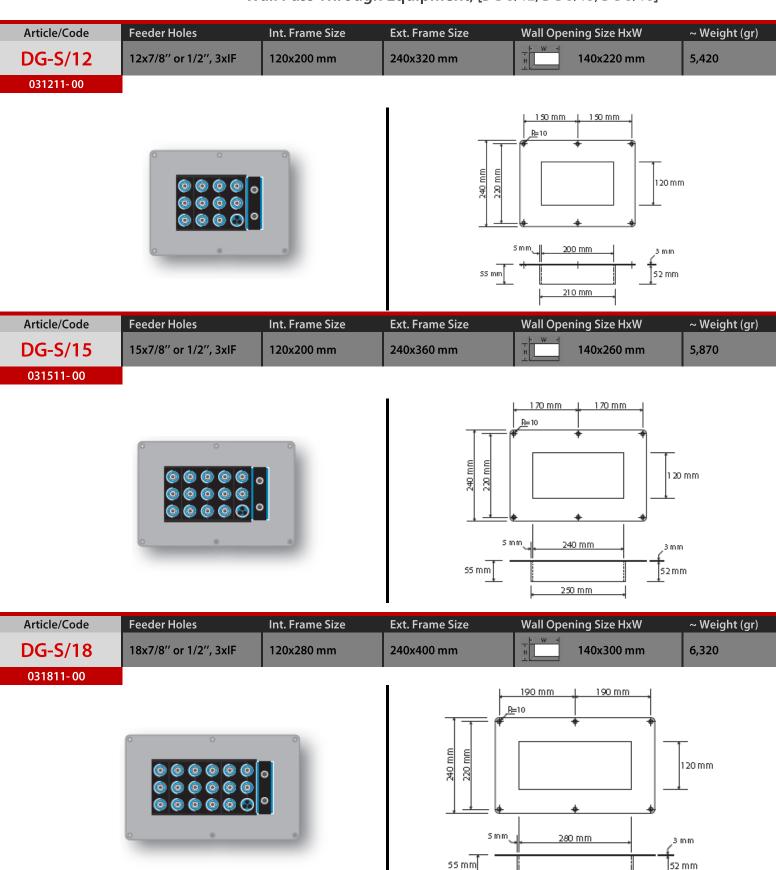

Weight (gr) |
|--------------|-----------------------|-----------------|-----------------|-----------------------|---------------|
| DG-K/12      | 12x7/8" or 1/2", 3xlF | 120x200 mm      | 220x300 mm      | 150x230 mm            | 5,550         |
| 031221-00    |                       |                 |                 |                       |               |





| Article/Code | Feeder Holes          | Int. Frame Size | Ext. Frame Size | Wall Opening Size HxW | ~ Weight (gr) |
|--------------|-----------------------|-----------------|-----------------|-----------------------|---------------|
| DG-K/15      | 15x7/8" or 1/2", 3xlF | 120x240 mm      | 220x340 mm      | 150x270 mm            | 6,250         |

031521-00







## Wall Pass Through Equipment, [DG-S/12, DG-S/15, DG-S/18]



290 mm



## Wall Pass Through Equipment, [DG-SY/24, DG-SY/30, DG-SY/36]





## Wall Pass Through Equipment, [DG-SD/24, DG-SD/30]

| Article/Code | Feeder Holes         | Int. Frame Size | Ext. Frame Size | Wall Opening Size HxW | ~ Weight (gr) |
|--------------|----------------------|-----------------|-----------------|-----------------------|---------------|
| DG-SD/24     | 24x7/8" or 1/2",6xIF | 2x [120x200 mm] | 370x320 mm      | 270x220 mm            | 10,000        |
| 032421-02    |                      | •               | •               |                       |               |





| Article/Code | Feeder Holes         | Int. Frame Size | Ext. Frame Size | Wall Opening Size HxW | ~ Weight (gr) |
|--------------|----------------------|-----------------|-----------------|------