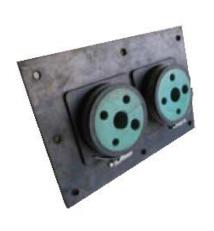

## Wall Pass Through Equipment, [DG-K/12, DG-K/15] Rubber Coated Steel Frame

| Article/Code | Feeder Holes          | Int. Frame Size | Ext. Frame Size | Wall Opening Size HxW | ~ Weight (gr) |
|--------------|-----------------------|-----------------|-----------------|-----------------------|---------------|
| DG-K/12      | 12x7/8" or 1/2", 3xlF | 120x200 mm      | 220x300 mm      | 150x230 mm            | 5,550         |
| 031221-00    |                       |                 |                 |                       |               |

| Article/Code | Feeder Holes          | Int. Frame Size | Ext. Frame Size | Wall Opening Size HxW | ~ Weight (gr) |
|--------------|-----------------------|-----------------|-----------------|-----------------------|---------------|
| DG-K/15      | 15x7/8" or 1/2", 3xlF | 120x240 mm      | 220x340 mm      | 150x270 mm            | 6,250         |