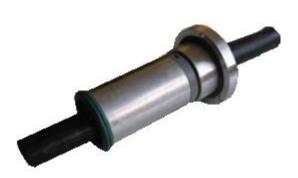

# Air Conditioner Pipe Sealing Aparatus

| Article/Code | Feeder Holes | Int. Frame Size | Ext. Frame Size | Wall Opening Size HxW | ~ Weight (gr) |
|--------------|--------------|-----------------|-----------------|-----------------------|---------------|
| APS/2        |              |                 |                 | W 4                   |               |
| 050221-02    |              |                 |                 |                       |               |

| Article/Code | Feeder Holes | Int. Frame Size | Ext. Frame Size | Wall Opening Size HxW | ~ Weight (gr) |
|--------------|--------------|-----------------|-----------------|-----------------------|---------------|
| APS/1        |              |                 |                 | Q                     |               |
| 050121-02    |              |                 |                 |                       |               |