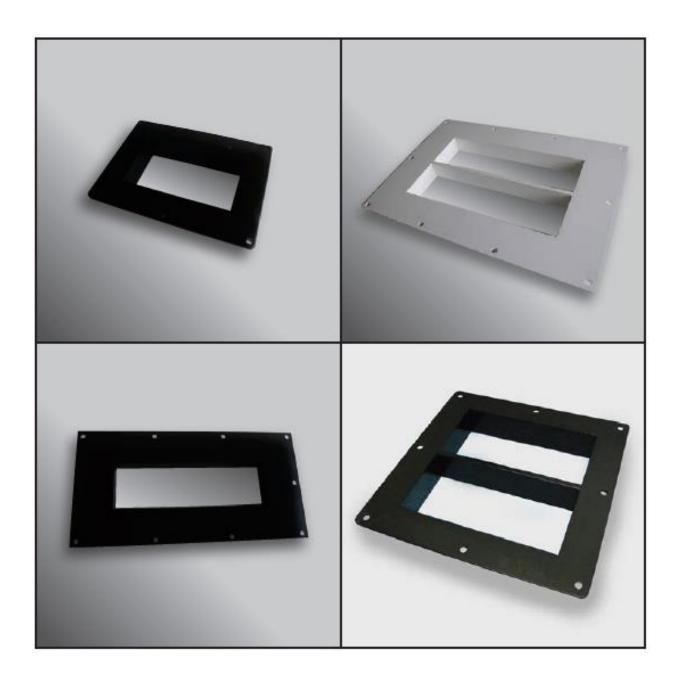

## Wall Pass Through Equipment, [DG-SD/24, DG-SD/30]

| Article/Code | Feeder Holes         | Int. Frame Size | Ext. Frame Size | Wall Opening Size HxW | ~ Weight (gr) |
|--------------|----------------------|-----------------|-----------------|-----------------------|---------------|
| DG-SD/24     | 24x7/8" or 1/2",6xIF | 2x [120x200 mm] | 370x320 mm      | 270x220 mm            | 10,000        |
| 032421-02    |                      | •               | •               |                       |               |

| Article/Code | Feeder Holes         | Int. Frame Size | Ext. Frame Size | Wall Opening Size HxW | ~ Weight (gr) |
|--------------|----------------------|-----------------|-----------------|-----------------------|---------------|
| DG-SD/30     | 30x7/8" or 1/2",6xIF | 2x [120x240 mm] | 370x360 mm      | 270x260 mm            | 10,790        |
| 033021-02    |                      |                 |                 |                       |               |