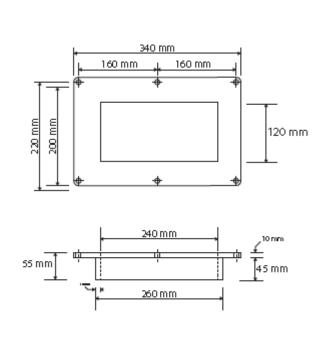

| Int. Frame Size | Ext. Frame Size | Wall Opening Size HxW | ~ Weight (gr) |
|--------------|-----------------------|-----------------|-----------------|-----------------------|---------------|
| DG-K/12      | 12x7/8" or 1/2", 3xlF | 120x200 mm      | 220x300 mm      | 150x230 mm            | 5,550         |
| 031221-00    |                       |                 |                 |                       |               |





| Article/Code | Feeder Holes          | Int. Frame Size | Ext. Frame Size | Wall Opening Size HxW | ~ Weight (gr) |
|--------------|-----------------------|-----------------|-----------------|-----------------------|---------------|
| DG-K/15      | 15x7/8" or 1/2", 3xlF | 120x240 mm      | 220x340 mm      | 150x270 mm            | 6,250         |

031521-00







## Wall Pass Through Equipment, [DG-S/12, DG-S/15, DG-S/18]



290 mm



## Wall Pass Through Equipment, [DG-SY/24, DG-SY/30, DG-SY/36]





## Wall Pass Through Equipment, [DG-SD/24, DG-SD/30]

| Article/Code | Feeder Holes         | Int. Frame Size | Ext. Frame Size | Wall Opening Size HxW | ~ Weight (gr) |
|--------------|----------------------|-----------------|-----------------|-----------------------|---------------|
| DG-SD/24     | 24x7/8" or 1/2",6xIF | 2x [120x200 mm] | 370x320 mm      | 270x220 mm            | 10,000        |
| 032421-02    |                      | •               | •               |                       |               |





| Article/Code | Feeder Holes         | Int. Frame Size | Ext. Frame Size | Wall Opening Size HxW | ~ Weight (gr) |
|--------------|