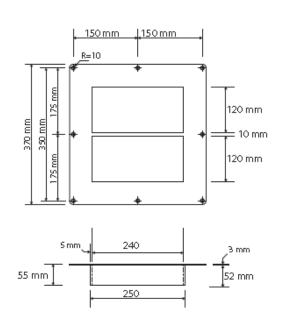

| Article/Code | Feeder Holes         | Int. Frame Size | Ext. Frame Size | Wall Opening Size HxW | ~ Weight (gr) |
|--------------|----------------------|-----------------|-----------------|-----------------------|---------------|
| DG-SD/30     | 30x7/8" or 1/2",6xIF | 2x [120x240 mm] | 370x360 mm      | 270x260 mm            | 10,790        |
| 033021-02    |                      |                 |                 |                       |               |