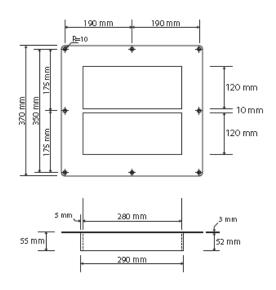

--------------------|---------------|
| DG-SD/30     | 30x7/8" or 1/2",6xIF | 2x [120x240 mm] | 370x360 mm      | 270x260 mm            | 10,790        |
| 033021-02    |                      |                 |                 |                       |               |







## Wall Pass Through Equipment, [DG-SD/36, DG-SD/48]

| Article/Code | Feeder Holes          | Int. Frame Size | Ext. Frame Size | Wall Opening Size HxW | ~ Weight (gr) |
|--------------|-----------------------|-----------------|-----------------|-----------------------|---------------|
| DG-SD/36     | 36x7/8" or 1/2", 6xIF | 2x [120x280 mm] | 370x400 mm      | 270x300 mm            | 11,570        |
| 033621-02    |                       | •               |                 |                       |               |



| Article/Code | Feeder Holes           | Int. Frame Size | Ext. Frame Size | Wall Opening Size HxW | ~ Weight (gr) |
|--------------|------------------------|-----------------|-----------------|-----------------------|---------------|
| DG-SD/48     | 48x7/8" or 1/2", 12xIF | 4x [120x200 mm] | 370x525 mm      | 270x425 mm            | 18,980        |

034841-03







# Air Conditioner Pipe Sealing Aparatus

| Article/Code | Feeder Holes | Int. Frame Size | Ext. Frame Size | Wall Opening Size HxW | ~ Weight (gr) |
|--------------|--------------|-----------------|-----------------|-----------------------|---------------|
| APS/2        |              |                 |                 | W 4                   |               |
| 050221-02    |              |                 |