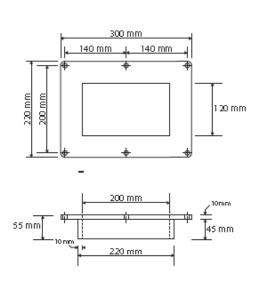

## Wall Pass Through Equipment, [DG-K/12, DG-K/15] Rubber Coated Steel Frame

| Article/Code | Feeder Holes          | Int. Frame Size | Ext. Frame Size | Wall Opening Size HxW | ~ Weight (gr) |
|--------------|-----------------------|-----------------|-----------------|-----------------------|---------------|
| DG-K/12      | 12x7/8" or 1/2", 3xlF | 120x200 mm      | 220x300 mm      | 150x230 mm            | 5,550         |
| 031221-00    |                       |                 |                 |                       |               |

| Article/Code | Feeder Holes          | Int. Frame Size | Ext. Frame Size | Wall Opening Size HxW | ~ Weight (gr) |
|--------------|-----------------------|-----------------|-----------------|-----------------------|---------------|
| DG-K/15      | 15x7/8" or 1/2", 3xlF | 120x240 mm      | 220x340 mm      | 150x270 mm            | 6,250         |