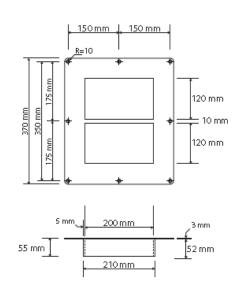

## Wall Pass Through Equipment, [DG-SD/24, DG-SD/30]

| Article/Code | Feeder Holes         | Int. Frame Size | Ext. Frame Size | Wall Opening Size HxW | ~ Weight (gr) |
|--------------|----------------------|-----------------|-----------------|-----------------------|---------------|
| DG-SD/24     | 24x7/8" or 1/2",6xIF | 2x [120x200 mm] | 370x320 mm      | 270x220 mm            | 10,000        |
| 032421-02    |                      | •               | •               |                       |               |