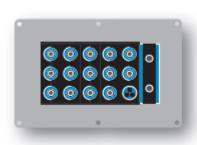

| Int. Frame Size | Ext. Frame Size | Wall Opening Size HxW | ~ Weight (gr) |
|--------------|-----------------------|-----------------|-----------------|-----------------------|---------------|
| DG-K/12      | 12x7/8" or 1/2", 3xlF | 120x200 mm      | 220x300 mm      | 150x230 mm            | 5,550         |
| 031221-00    |                       |                 |                 |                       |               |





| Article/Code | Feeder Holes          | Int. Frame Size | Ext. Frame Size | Wall Opening Size HxW | ~ Weight (gr) |
|--------------|-----------------------|-----------------|-----------------|-----------------------|---------------|
| DG-K/15      | 15x7/8" or 1/2", 3xlF | 120x240 mm      | 220x340 mm      | 150x270 mm            | 6,250         |

031521-00







## Wall Pass Through Equipment, [DG-S/12, DG-S/15, DG-S/18]



290 mm



## Wall Pass Through Equipment, [DG-SY/24, DG-SY/30, DG-SY/36]





## Wall Pass Through Equipment, [DG-SD/24, DG-SD/30]

| Article/Code | Feeder Holes         | Int. Frame Size | Ext. Frame Size | Wall Opening Size HxW | ~ Weight (gr) |
|--------------|----------------------|-----------------|-----------------|-----------------------|---------------|
| DG-SD/24     | 24x7/8" or 1/2",6xIF | 2x [120x200 mm] | 370x320 mm      | 270x220 mm            | 10,000        |
| 032421-02    |                      | •               | •               |                       |               |





| Article/Code | Feeder Holes         | Int. Frame Size | Ext. Frame Size | Wall Opening Size HxW | ~ Weight (gr) |
|-------------