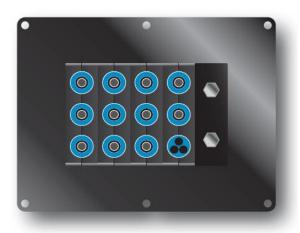

## Wall Pass Through Equipment, [DG-K/12, DG-K/15] Rubber Coated Steel Frame

| Article/Code | Feeder Holes          | Int. Frame Size | Ext. Frame Size | Wall Opening Size HxW | ~ Weight (gr) |
|--------------|-----------------------|-----------------|-----------------|-----------------------|---------------|
| DG-K/12      | 12x7/8" or 1/2", 3xlF | 120x200 mm      | 220x300 mm      | 150x230 mm            | 5,550         |
| 031221-00    |                       |                 |                 |                       |               |

| Article/Code | Feeder Holes          | Int. Frame Size | Ext. Frame Size | Wall Opening Size HxW | ~ Weight (gr) |
|--------------|-----------------------|-----------------|-----------------|-----------------------|---------------|
| DG-K/15      | 15x7/8" or 1/2", 3xlF | 120x240 mm      | 220x340 mm      | 150x270 mm            | 6,250         |