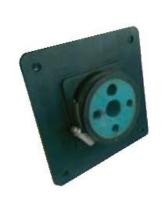

# Air Conditioner Pipe Sealing Aparatus

| Article/Code | Feeder Holes | Int. Frame Size | Ext. Frame Size | Wall Opening Size HxW | ~ Weight (gr) |
|--------------|--------------|-----------------|-----------------|-----------------------|---------------|
| APS/2        |              |                 |                 | W 4                   |               |
| 050221-02    |              |                 |                 |                       |               |

| Article/Code | Feeder Holes | Int. Frame Size | Ext. Frame Size | Wall Opening Size HxW | ~ Weight (gr) |
|--------------|--------------|-----------------|-----------------|-----------------------|---------------|
| APS/1        |              |                 |                 | Q                     |               |
| 050121-02    |              |                 |                 |                       |               |