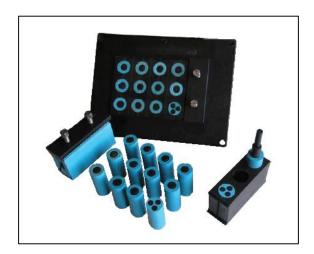

# Wall Pass Through Equipment DG-K, DG-S, DG-SY, DG-SD and DG-SK

TLC Engineering Wall Pass Through Equipment (WPTE) has been designed for sealing of RF cables and pipes passing through wall and floor penetrations in buildings, shelters (containers) and steel constructions. It provides sealing at IP 67.

#### **Features**

WPTE is produced from special rubber, which is highly resistant to harsh climatic conditions. Standards of 75 up to 90 shore of this rubber results in excellent sealing and provides IP 67 protection.

Cable Modules come in two different diameters (7/8' and 1/2') and with their specially designed frame they allow perfect fitting of cables for the commonly used diameters in GSM business.

Different sized modules can be used within the same frame to achieve the desired settings.