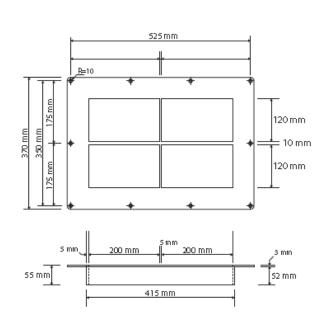

## Wall Pass Through Equipment, [DG-SD/24, DG-SD/30]

| Article/Code | Feeder Holes         | Int. Frame Size | Ext. Frame Size | Wall Opening Size HxW | ~ Weight (gr) |
|--------------|----------------------|-----------------|-----------------|-----------------------|---------------|
| DG-SD/24     | 24x7/8" or 1/2",6xIF | 2x [120x200 mm] | 370x320 mm      | 270x220 mm            | 10,000        |
| 032421-02    |                      | •               | •               |                       |               |

| Article/Code | Feeder Holes         | Int. Frame Size | Ext. Frame Size | Wall Opening Size HxW | ~ Weight (gr) |
|--------------|----------------------|-----------------|-----------------|-----------------------|---------------|
| DG-SD/30     | 30x7/8" or 1/2",6xIF | 2x [120x240 mm] | 370x360 mm      | 270x260 mm            | 10,790        |
| 033021-02    |                      |                 |                 |                       |               |