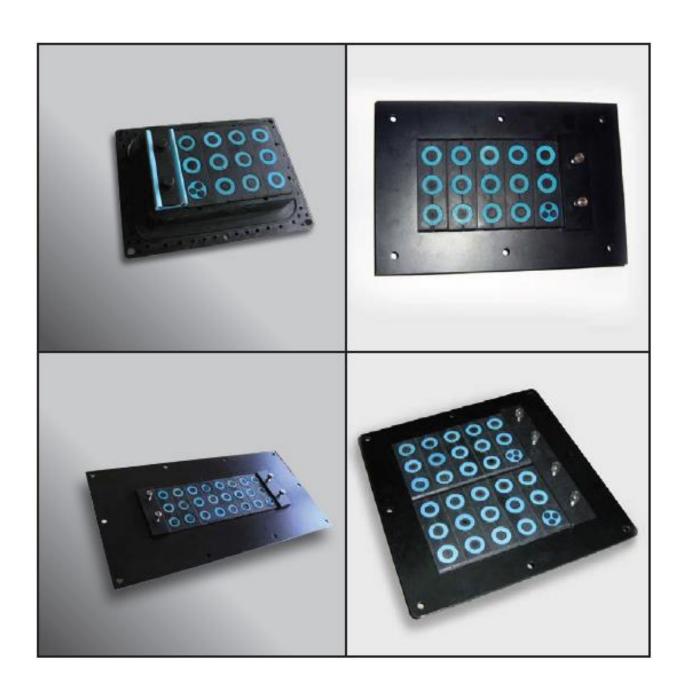

## Wall Pass Through Equipment, [DG-K/12, DG-K/15] Rubber Coated Steel Frame

| Article/Code | Feeder Holes          | Int. Frame Size | Ext. Frame Size | Wall Opening Size HxW | ~ Weight (gr) |
|--------------|-----------------------|-----------------|-----------------|-----------------------|---------------|
| DG-K/12      | 12x7/8" or 1/2", 3xlF | 120x200 mm      | 220x300 mm      | 150x230 mm            | 5,550         |
| 031221-00    |                       |                 |                 |                       |               |

| Article/Code | Feeder Holes          | Int. Frame Size | Ext. Frame Size | Wall Opening Size HxW | ~ Weight (gr) |
|--------------|-----------------------|-----------------|-----------------|-----------------------|---------------|
| DG-K/15      | 15x7/8" or 1/2", 3xlF | 120x240 mm      | 220x340 mm      | 150x270 mm            | 6,250         |